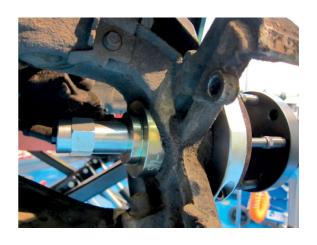

## Reifen- und Radlagersatz 85 mm

Generation II (GEN2) type wheel bearings consist of a combined bearing and drive flange (hub) which cannot be separated and therefore require special tools for both removal and fitting of new bearings. The Laser Tools range consists of a number of individually sized kits, along with upgrade kits to allow for expansion of applications to different sized bearings, without always having to purchase complete new kits for each bearing size. By using clamshells and force plates/pins, the tool ensures that the load of insertion is taken only on the outer race of the bearing. The kits are also designed to allow for extraction of the relevant bearing without removing the ABS Sensor.