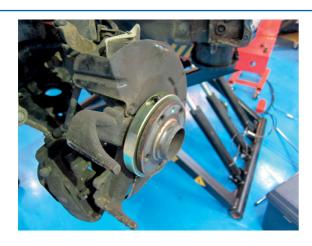

## Reifen- und Radlagersatz 85 mm

Generation II (GEN2) type wheel bearings consist of a combined bearing and drive flange (hub) which cannot be separated and therefore require special tools for both removal and fitting of new bearings. The Laser Tools range consists of a number of individually sized kits, along with upgrade kits to allow for expansion of applications to different sized bearings, without always having to purchase complete new kits for each bearing size. By using clamshells and force plates/pins, the tool ensures that the load of insertion is taken only on the outer race of the bearing. The kits are also designed to allow for extraction of the relevant bearing without removing the ABS Sensor.