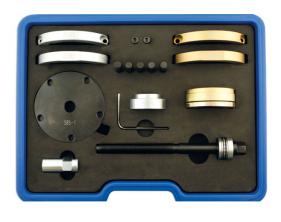

## Reifen- und Radlagersatz 85 mm

Generation II (GEN2) type wheel bearings consist of a combined bearing and drive flange (hub) which cannot be separated and therefore require special tools for both removal and fitting of new bearings. The Laser Tools range consists of a number of individually sized kits, along with upgrade kits to allow for expansion of applications to different sized bearings, without always having to purchase complete new kits for each bearing size. By using clamshells and force plates/pins, the tool ensures that the load of insertion is taken only on the outer race of the bearing. The kits are also designed to allow for extraction of the relevant bearing without removing the ABS Sensor.