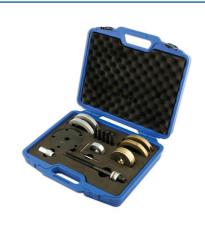

## Reifen- und Radlagersatz 85 mm

Generation II (GEN2) type wheel bearings consist of a combined bearing and drive flange (hub) which cannot be separated and therefore require special tools for both removal and fitting of new bearings. The Laser Tools range consists of a number of individually sized kits, along with upgrade kits to allow for expansion of applications to different sized bearings, without always having to purchase complete new kits for each bearing size. By using clamshells and force plates/pins, the tool ensures that the load of insertion is taken only on the outer race of the bearing. The kits are also designed to allow for extraction of the relevant bearing without removing the ABS Sensor.