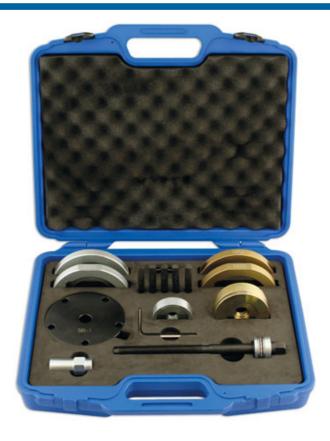

## Reifen- und Radlagersatz 85 mm

Generation II (GEN2) type wheel bearings consist of a combined bearing and drive flange (hub) which cannot be separated and therefore require special tools for both removal and fitting of new bearings. The Laser Tools range consists of a number of individually sized kits, along with upgrade kits to allow for expansion of applications to different sized bearings, without always having to purchase complete new kits for each bearing size. By using clamshells and force plates/pins, the tool ensures that the load of insertion is taken only on the outer race of the bearing. The kits are also designed to allow for extraction of the relevant bearing without removing the ABS Sensor.