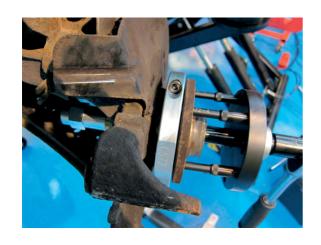

## Reifen- und Radlagersatz 85 mm

Generation II (GEN2) type wheel bearings consist of a combined bearing and drive flange (hub) which cannot be separated and therefore require special tools for both removal and fitting of new bearings. The Laser Tools range consists of a number of individually sized kits, along with upgrade kits to allow for expansion of applications to different sized bearings, without always having to purchase complete new kits for each bearing size. By using clamshells and force plates/pins, the tool ensures that the load of insertion is taken only on the outer race of the bearing. The kits are also designed to allow for extraction of the relevant bearing without removing the ABS Sensor.