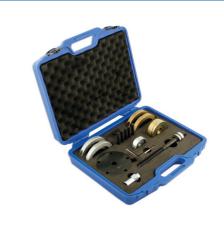

## Reifen- und Radlagersatz 85 mm

Generation II (GEN2) type wheel bearings consist of a combined bearing and drive flange (hub) which cannot be separated and therefore require special tools for both removal and fitting of new bearings. The Laser Tools range consists of a number of individually sized kits, along with upgrade kits to allow for expansion of applications to different sized bearings, without always having to purchase complete new kits for each bearing size. By using clamshells and force plates/pins, the tool ensures that the load of insertion is taken only on the outer race of the bearing. The kits are also designed to allow for extraction of the relevant bearing without removing the ABS Sensor.